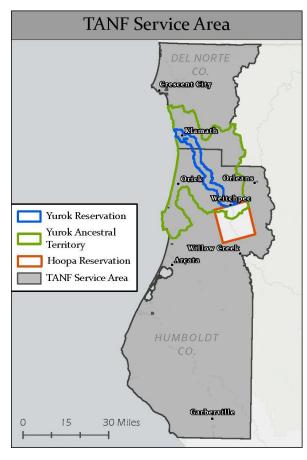

### **Eligibility:**

- Custody of minor children (under the age of 18)
- Expectant Native parent(s) may be eligible in the 3rd
- trimester of pregnancy.
- Have not already received NRSTB funds from Yurok Tribal TANF Program, other tribes, or agencies.
- Household income is less than 300% FPL (Net income).
- U.S. Citizen or eligible alien status
- Physically reside in Humboldt or Del Norte County except for Hoopa Valley (commonly known as the Hoopa square), at least one member of household is enrolled Yurok.
   Enrollment in other federally recognized tribal households' enrollment is allowable if living on the Yurok reservation.